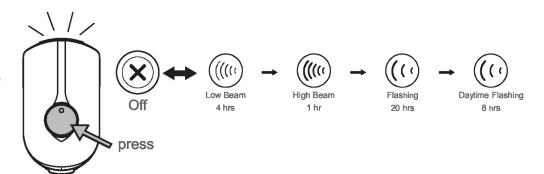

## Function

- Press the power button for 1.5 seconds to turn power on and off.
- Click the button briefly to cycle through modes.
- Mode memory returns to last used mode when turned back on unless light has been fully discharged.