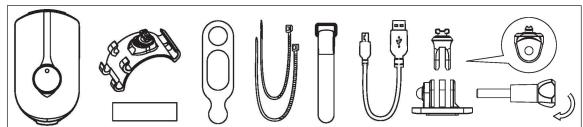

#### Includes:

- Light
- Handlebar Mount
- Ring Strap
- Zip Ties (x2)
- Velcro Strap
- Charging Cable
- GoPro Style Mount