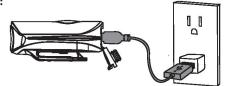

## Charging & Battery

3-Level battery check function shows remaining power.

Power ON:

Green: 100 - 50% Orange: 49-25% Red: 24 - 0% **Power OFF:** 

Double Click button to check remaining battery

To charge, remove the rubber plug on the bottom of the light and connect to power via the included power cable.

#### While Charding LED indicates:

LED OFF: Fully Charged

Green: 100 - 50% Orange: 49-25% Red: 24 - 0%