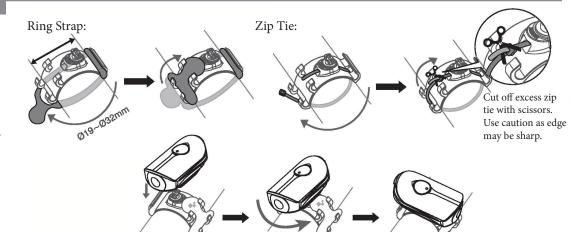

### Installation

- Install the light mount using the included ring strap or a zip tie.
- Once mount is installed, place light onto mount and turn 90° to lock in place